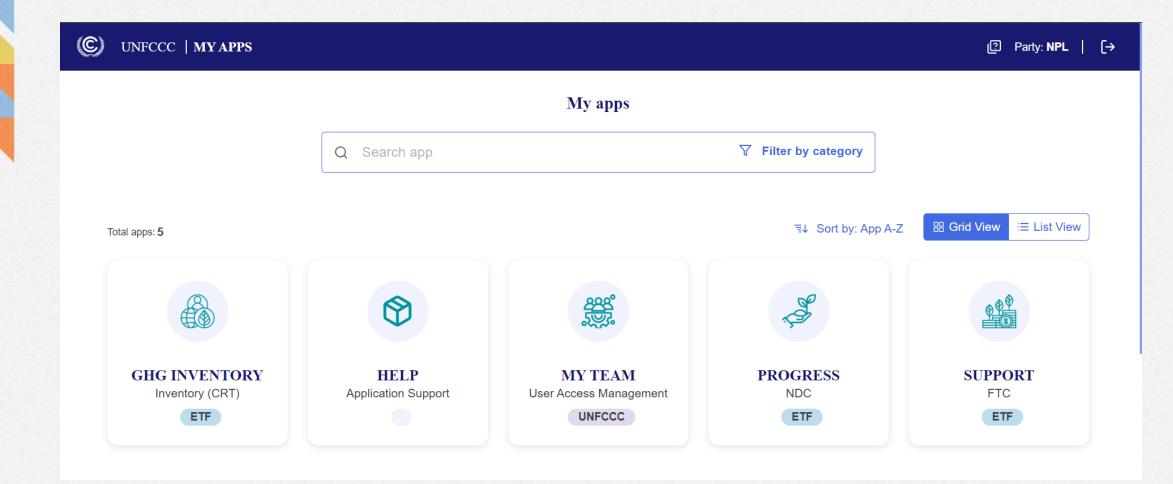

#### **User management tool**

NFP nominates one person for the role ETF FP

ETF FP adds/removes users of the ETF tools within the country

Users will get automatic email notification

**UNFCCC** secretariat will NOT be responsible for providing/removing access

## User management tool

|                                                                        | Users list                        |                  |                                      | + Add us             | ser             |  |
|------------------------------------------------------------------------|-----------------------------------|------------------|--------------------------------------|----------------------|-----------------|--|
|                                                                        | Users list                        |                  |                                      |                      |                 |  |
|                                                                        | Search user or filter             | by role          |                                      |                      |                 |  |
|                                                                        | Q Search user b                   | oy name or email |                                      | √ Filter by role     |                 |  |
|                                                                        |                                   |                  |                                      |                      |                 |  |
| Total of users:                                                        | ers: -                            |                  |                                      |                      | Export to .xlsx |  |
| Name 🗸                                                                 |                                   | Roles            |                                      |                      |                 |  |
| Add user                                                               | :                                 | ×                | Name 👻                               | Roles                |                 |  |
| * Required fields                                                      |                                   |                  |                                      | RUIES                |                 |  |
| Email for users to login*<br>Please do not use shared email addresses. |                                   |                  | Test Two<br>test2@hotmail.com        | UNFCCC NFP Alternate |                 |  |
| Email                                                                  |                                   |                  | Test One                             | ETF ETF FP           |                 |  |
| Add first name* Add last nam                                           | ie*                               |                  | test1@gmail.com                      |                      |                 |  |
| First name                                                             |                                   |                  | Rows per page: <b>25 ∨</b> 1-25 of - |                      |                 |  |
| The use                                                                | er doesn't have a last name       |                  |                                      |                      |                 |  |
| Assign role to the user                                                |                                   |                  |                                      |                      |                 |  |
| Select role(s)                                                         |                                   |                  |                                      |                      |                 |  |
|                                                                        |                                   |                  |                                      |                      |                 |  |
| Attention: The user will be created and added to the system, but won   | n't be activated instantly on the |                  |                                      | #Together4           |                 |  |