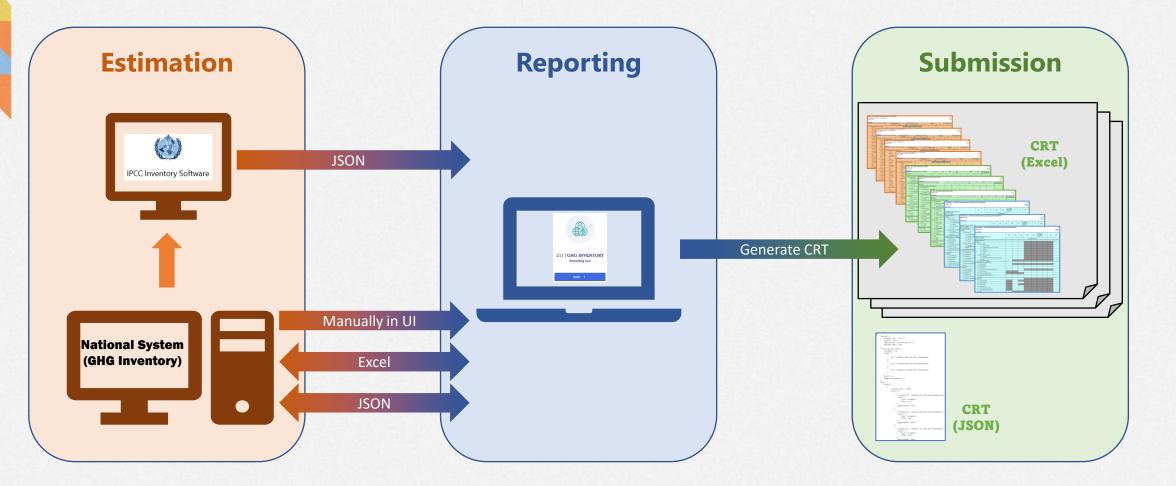

#### Interoperability with IPCC and other systems

## Workflow in the ETF reporting tools:

- Start a version and compile information
- Perform QC checks
- Approve version
- Generate official reporting tables (with corresponding JSON file)

#### Workflow in the NRSP:

- Start a submission
- Upload files, including CRTs and CTFs from ETF reporting tools → an interface will be developed to display all versions ready for submission
- Click on submit

Interim solution: generate reporting tables from ETF reporting tools and submit via email to etf-reporting@unfccc.int #Togoth