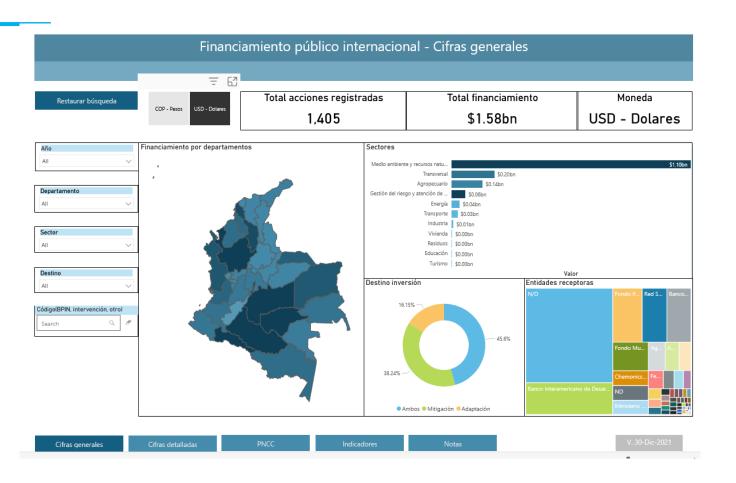

# **Tracking international climate finance – Context**

- Colombia has a climate finance strategy that aims to secure that finance is available to comply with the NDC.
- As part of the strategy Colombia has developed a platform for tracking climate finance. It tracks domestic public finance, private, international public finance and financial sector. The platform also tracks disaster risk management finance.
   https://mrv.dnp.gov.co/Financiamiento\_en\_cifras/Paginas/default.aspx
- It is operational since 2017 thanks to support from international cooperation. It is currently run by staff of the National Planning Department.
- It tracks projects based on key words that use the OECD Rio Markers.

# Tracking of international public finance 2011-2021

Only non-reimbursable funds are accounted for – Foreign debt operations are treated as public domestic finance.

The database managed by the Colombian International Cooperation Agency is used to identify projects and operations from donors.