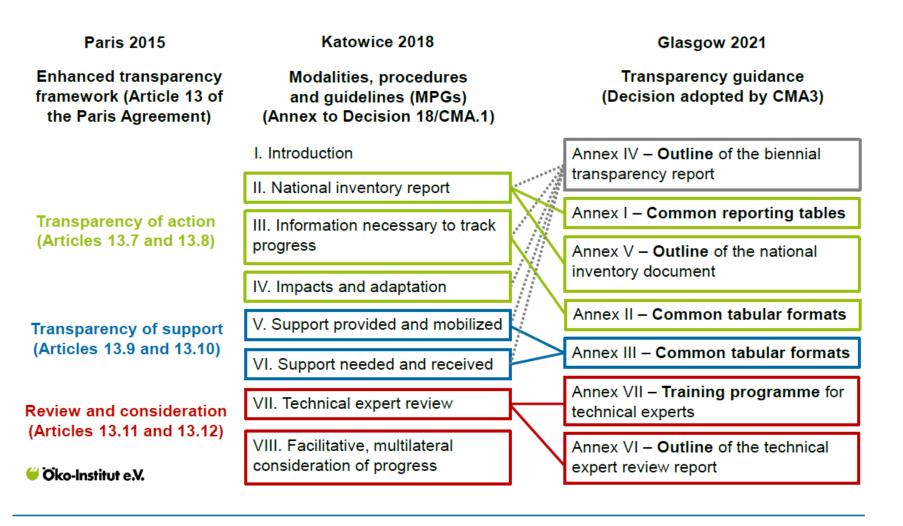

# Modalities, procedures and guidelines

Figure 3: Elements of Article 13 of the Paris Agreement, chapters of the MPGs, and elements of the transparency guidance.